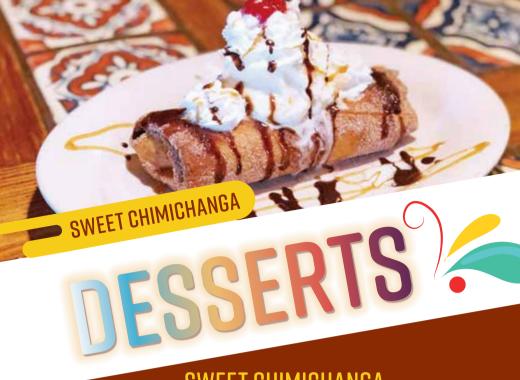

### **SWEET CHIMICHANGA**

Deep-fried tortilla filled with homemade apple filling, topped with whipped cream and cinnamon. Served with a scoop of ice cream and caramel sauce - 9.99