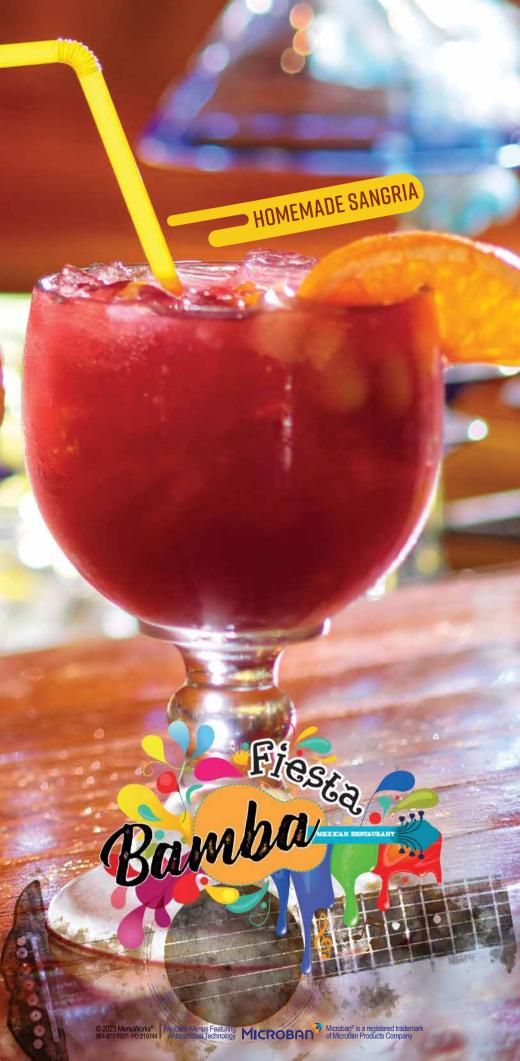

## WHISKEY

SEAGRAM'S 7, J&B, JIM BEAM, CROWN ROYAL, JACK DANIEL'S, WILD TURKEY

MOSCATO, MERLOT, WHITE ZINFANDEL, PINOT GRIGIO, CABERNET AND CHARDONNAY - 7.99

HOMEMADE SANGRIA - 12.99