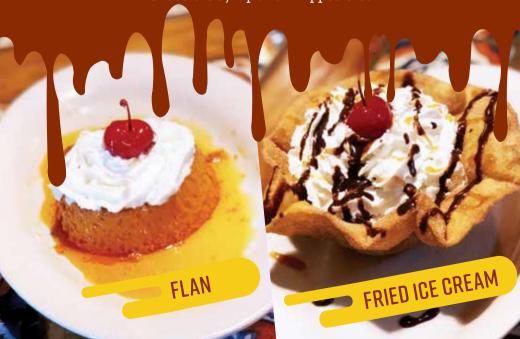

## TRADITIONAL FRIED ICE CREAM

Vanilla ice cream in a crispy coating, topped with whipped cream and chocolate syrup. Served on a deep-fried tortilla - 8.00

### FLAN

Mexican custard - 7.00